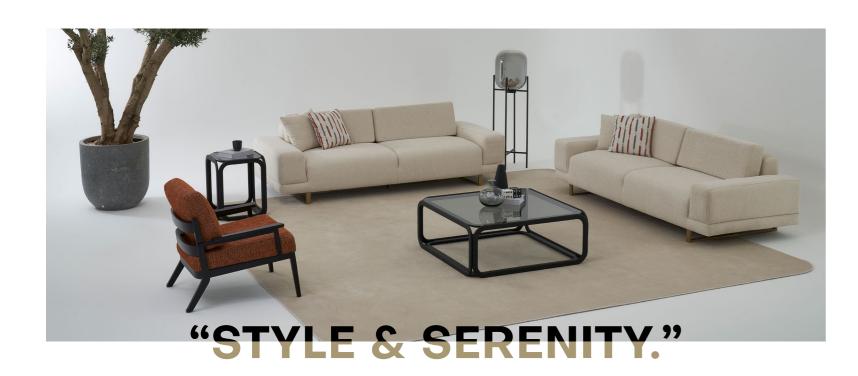

### soho.

"Soho is a unique design that blends minimalism with modern lines, offering both comfort and elegance. Its soft texture and ergonomic structure transform your seating area into a comfortable experience, while its refined details stand out in any setting. With natural color tones and a simple design, Soho brings tranquility and elegance to your living space. **Enjoy relaxing in a** stylish atmosphere that helps you unwind from the day's fatigue."

"The **Soho** collection brings elegance and serenity to your living spaces. With its thoughtfully crafted details and minimalist design, it offers both striking elegance and a comfortable seating experience. Featuring natural textures and soft tones, Soho creates a tranquil atmosphere in your home. Discover Soho for a space where style and comfort come together."

soho. FINE DETAILS, **LASTING COMFORT."** 