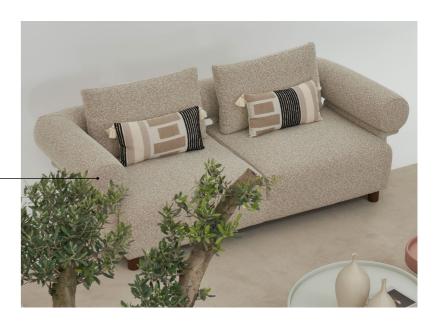

### capella.

"Capella is a perfect blend of craftsmanship and modern design. Each detail reflects the artistry involved, bringing elegance and durability to your home with its sturdy structure and comfortable seating experience. Capella enriches your living spaces by combining aesthetics and functionality seamlessly."

"Capella redefines your living spaces with simple yet elegant details that speak of understated luxury. Each piece in the collection is crafted to balance aesthetics and functionality, embracing a minimalist design approach that complements any interior. The modern lines and timeless style of Capella add a sense of serenity and sophistication, making it a perfect choice for those who seek harmony in their home. Experience the blend of comfort and elegance that Capella brings, transforming your living areas into spaces of refined beauty and lasting comfort."

"Capella combines comfort and elegance with modern lines and refined details. Soft textures enhance your seating experience, adding a touch of modern freshness to your home."