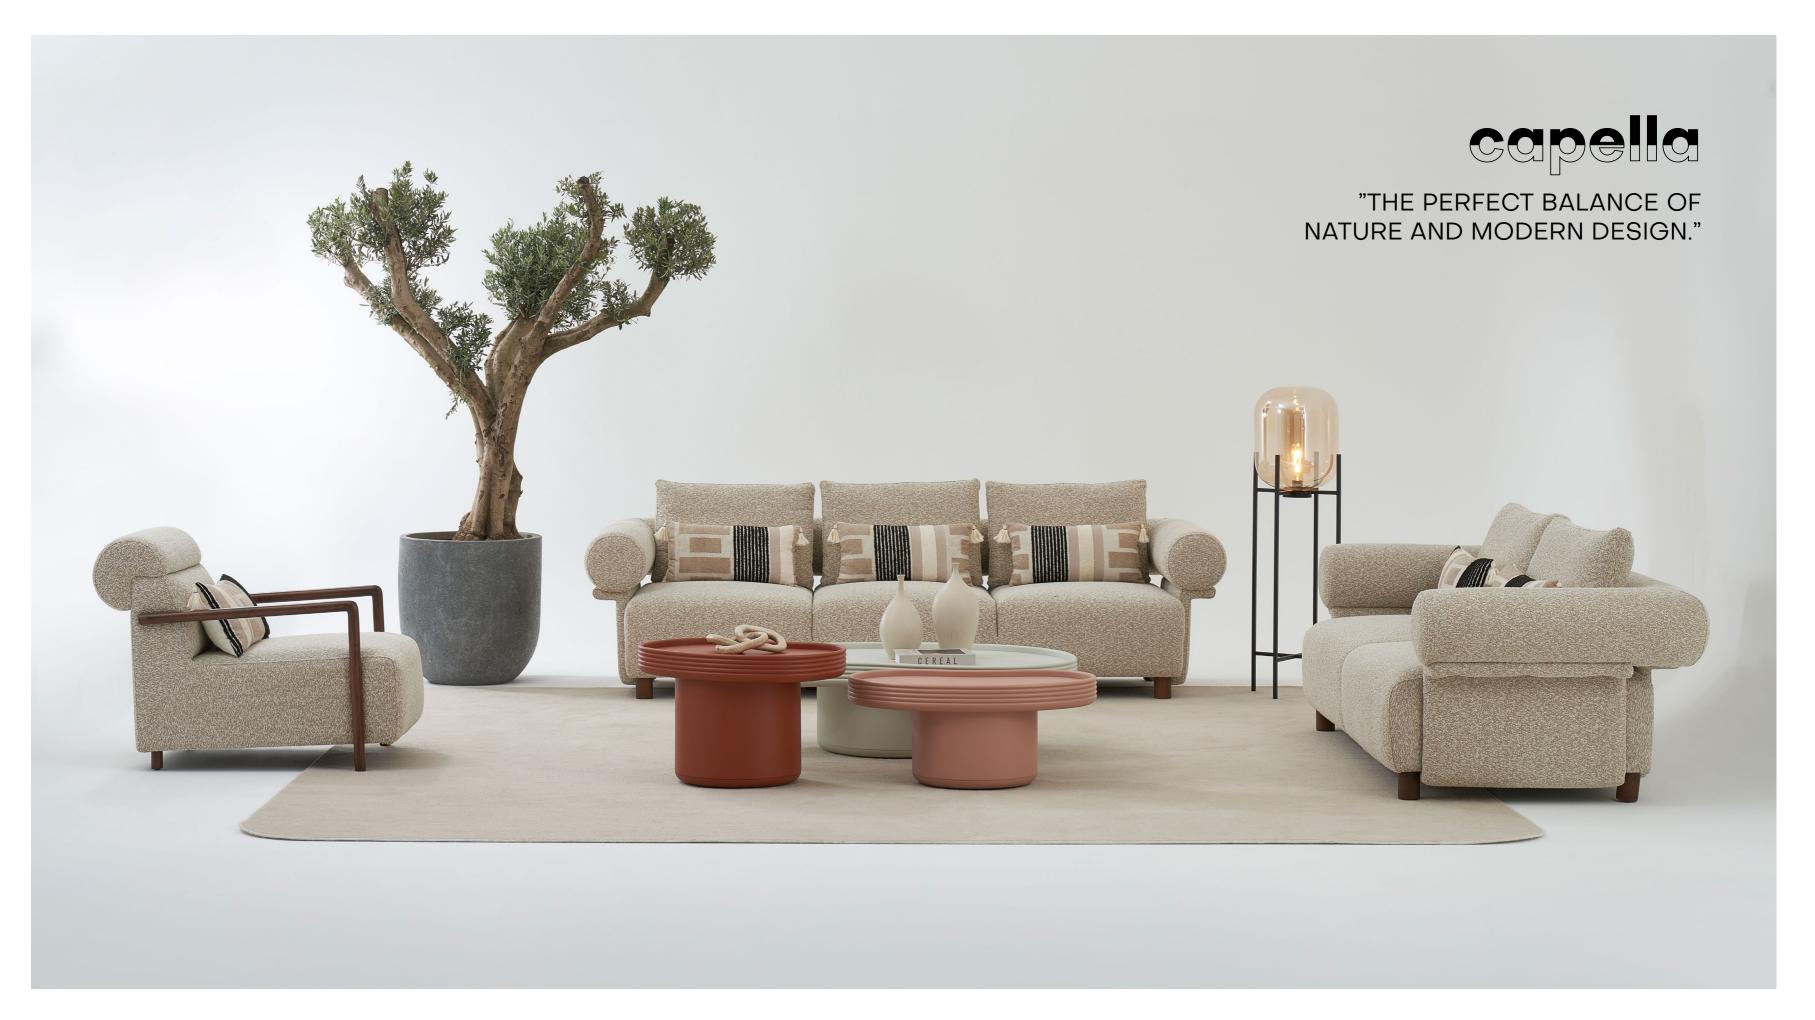

### capella.

"Capella is a perfect blend of craftsmanship and modern design. Each detail reflects the artistry involved, bringing elegance and durability to your home with its sturdy structure and comfortable seating experience. Capella enriches your living spaces by combining aesthetics and functionality seamlessly."

"Capella redefines your living spaces with simple yet elegant details that speak of understated luxury. Each piece in the collection is crafted to balance aesthetics and functionality, embracing a minimalist design approach that complements any interior. The modern lines and timeless style of Capella add a sense of serenity and sophistication, making it a perfect choice for those who seek harmony in their home. Experience the blend of comfort and elegance that Capella brings, transforming your living areas into spaces of refined beauty and lasting comfort."

"Capella combines comfort and elegance with modern lines and refined details. Soft textures enhance your seating experience, adding a touch of modern freshness to your home."