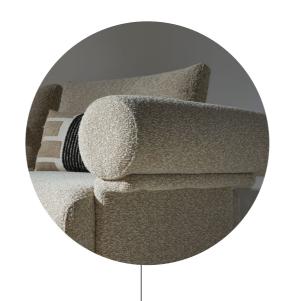

### capella.

"Capella is a perfect blend of craftsmanship and modern design. Each detail reflects the artistry involved, bringing elegance and durability to your home with its sturdy structure and comfortable seating experience. Capella enriches your living spaces by combining aesthetics and functionality seamlessly."

"Capella redefines your living spaces with simple yet elegant details that speak of understated luxury. Each piece in the collection is crafted to balance aesthetics and functionality, embracing a minimalist design approach that complements any interior. The modern lines and timeless style of Capella add a sense of serenity and sophistication, making it a perfect choice for those who seek harmony in their home. Experience the blend of comfort and elegance that Capella brings, transforming your living areas into spaces of refined beauty and lasting comfort."

"Capella combines comfort and elegance with modern lines and refined details. Soft textures enhance your seating experience, adding a touch of modern freshness to your home."