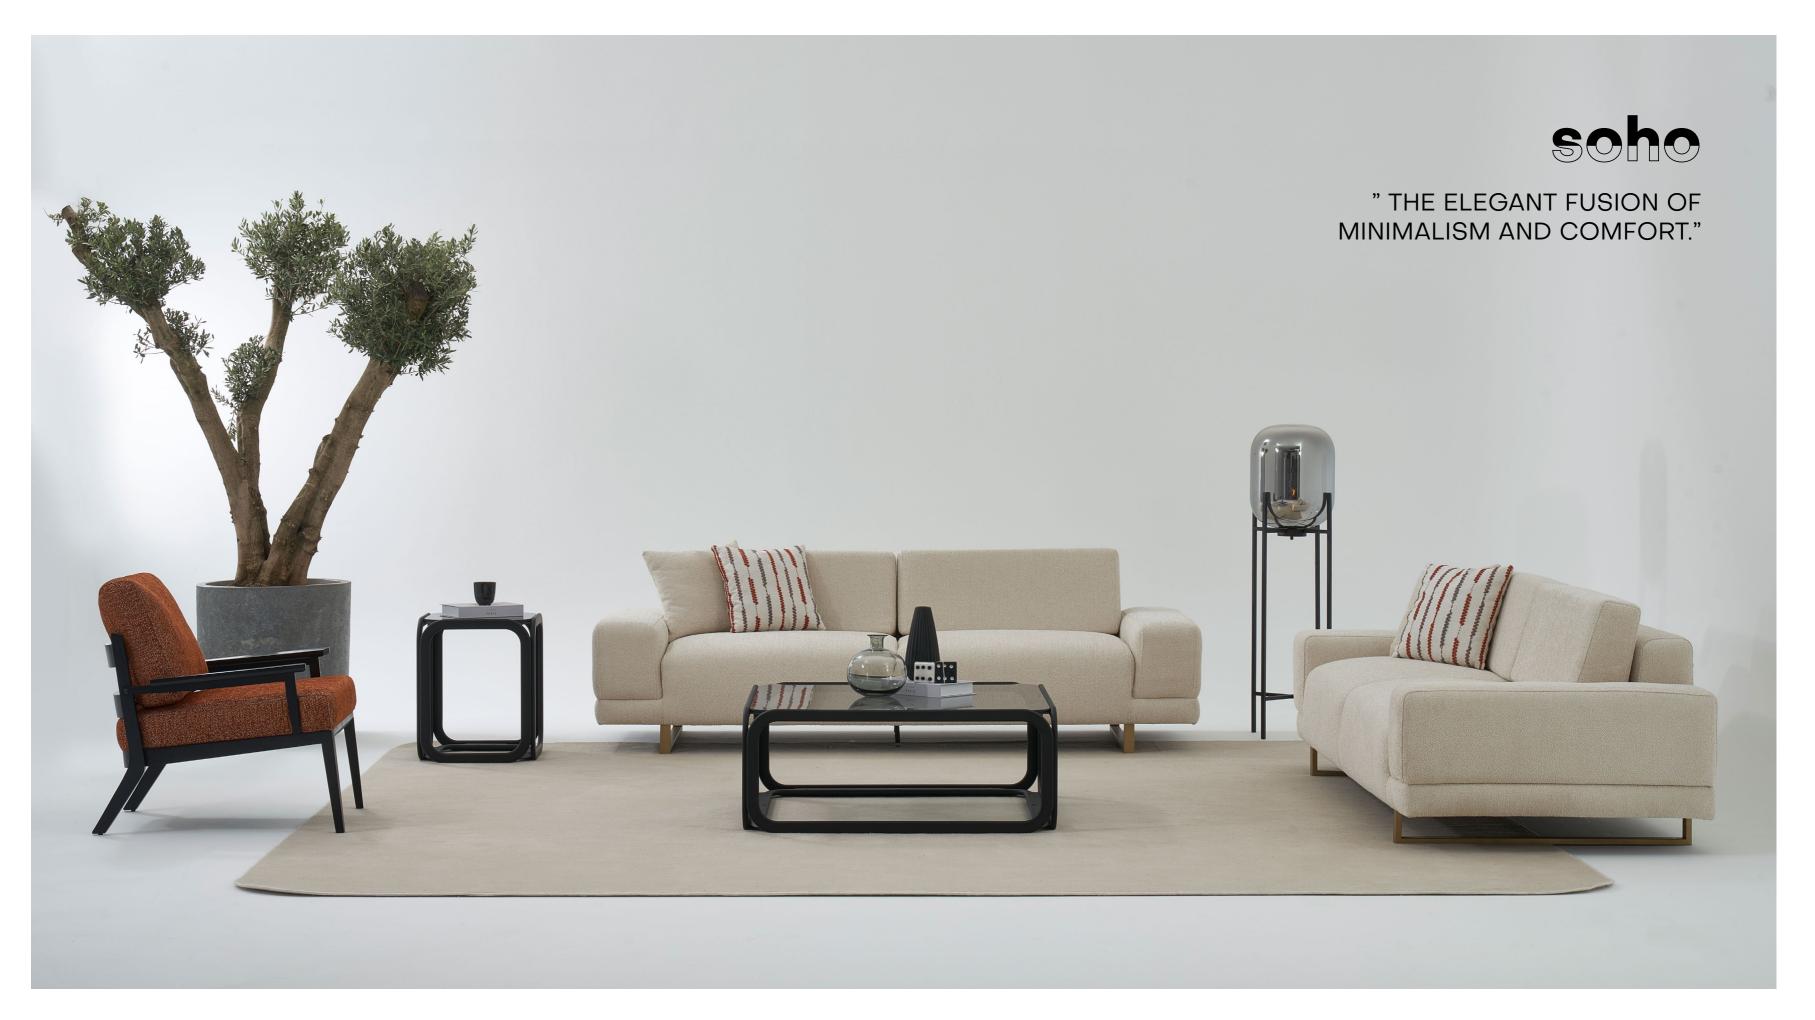

### soho.

"Soho is a unique design that blends minimalism with modern lines, offering both comfort and elegance. Its soft texture and ergonomic structure transform your seating area into a comfortable experience, while its refined details stand out in any setting. With natural color tones and a simple design, Soho brings tranquility and elegance to your living space. **Enjoy relaxing in a** stylish atmosphere that helps you unwind from the day's fatigue."

"The **Soho** collection brings elegance and serenity to your living spaces. With its thoughtfully crafted details and minimalist design, it offers both striking elegance and a comfortable seating experience. Featuring natural textures and soft tones, Soho creates a tranquil atmosphere in your home. Discover Soho for a space where style and comfort come together."

soho. FINE DETAILS, **LASTING COMFORT."** 