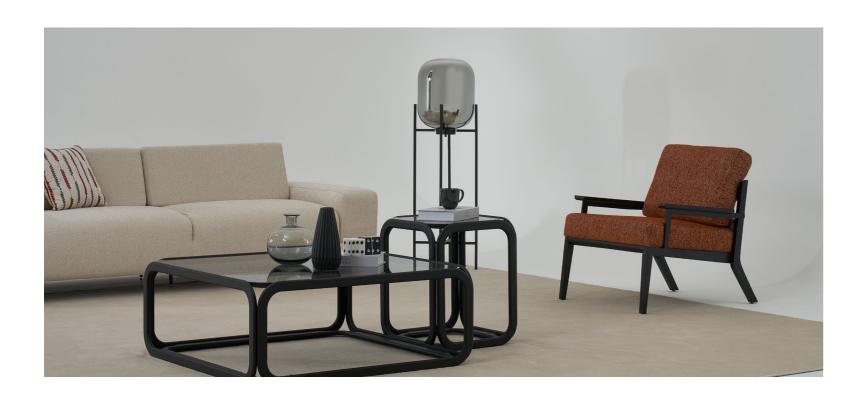

### soho.

"Soho is a unique design that blends minimalism with modern lines, offering both comfort and elegance. Its soft texture and ergonomic structure transform your seating area into a comfortable experience, while its refined details stand out in any setting. With natural color tones and a simple design, Soho brings tranquility and elegance to your living space. **Enjoy relaxing in a** stylish atmosphere that helps you unwind from the day's fatigue."

"The **Soho** collection brings elegance and serenity to your living spaces. With its thoughtfully crafted details and minimalist design, it offers both striking elegance and a comfortable seating experience. Featuring natural textures and soft tones, Soho creates a tranquil atmosphere in your home. Discover Soho for a space where style and comfort come together."

soho. FINE DETAILS, **LASTING COMFORT."** 