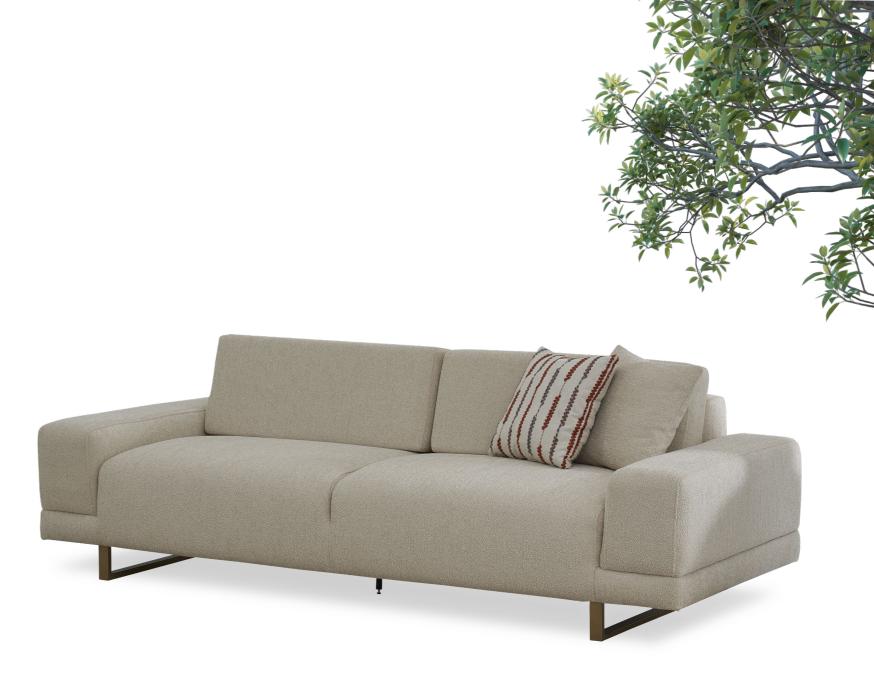

### soho.

"Soho is a unique design that blends minimalism with modern lines, offering both comfort and elegance. Its soft texture and ergonomic structure transform your seating area into a comfortable experience, while its refined details stand out in any setting. With natural color tones and a simple design, Soho brings tranquility and elegance to your living space. **Enjoy relaxing in a** stylish atmosphere that helps you unwind from the day's fatigue."

"The **Soho** collection brings elegance and serenity to your living spaces. With its thoughtfully crafted details and minimalist design, it offers both striking elegance and a comfortable seating experience. Featuring natural textures and soft tones, Soho creates a tranquil atmosphere in your home. Discover Soho for a space where style and comfort come together."

soho. FINE DETAILS, **LASTING COMFORT."** 