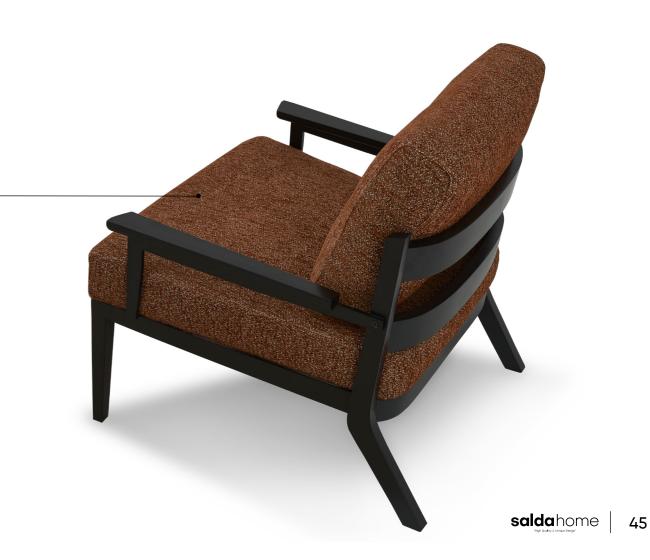

### soho.

"Soho is a unique design that blends minimalism with modern lines, offering both comfort and elegance. Its soft texture and ergonomic structure transform your seating area into a comfortable experience, while its refined details stand out in any setting. With natural color tones and a simple design, Soho brings tranquility and elegance to your living space. **Enjoy relaxing in a** stylish atmosphere that helps you unwind from the day's fatigue."

"The **Soho** collection brings elegance and serenity to your living spaces. With its thoughtfully crafted details and minimalist design, it offers both striking elegance and a comfortable seating experience. Featuring natural textures and soft tones, Soho creates a tranquil atmosphere in your home. Discover Soho for a space where style and comfort come together."

soho. FINE DETAILS, **LASTING COMFORT."** 